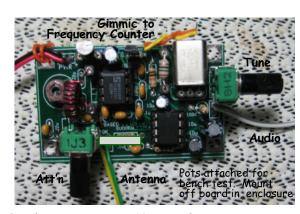

## Print Received and the second and th

Express PCB WWV + Circuit Board

Component 10MHz BPF