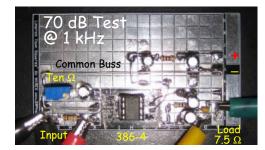

Your Advertisement Here

Un-intentially Blank

LTSpice Model BW

\* Gimmic value
(No line width choice)

WWV+ Project Image Page By: Chuck, W5USJ 14 Sep 2019

Good copy on WWV-10 using Butternut Antenna