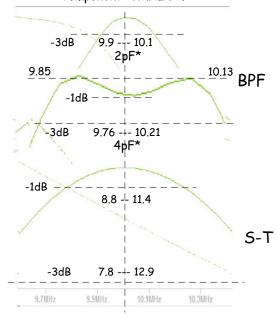

Your Advertisement Here

Un-intentially Blank

LTSpice Model BW

\* Gimmic value
(No line width choice)

WWV+ Project Image Page By: Chuck, W5USJ 14 Sep 2019

Good copy on WWV-10 using Butternut Antenna