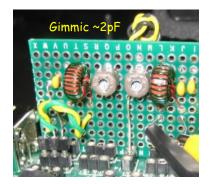

## Print Received and the second and th

Express PCB WWV + Circuit Board

Component 10MHz BPF